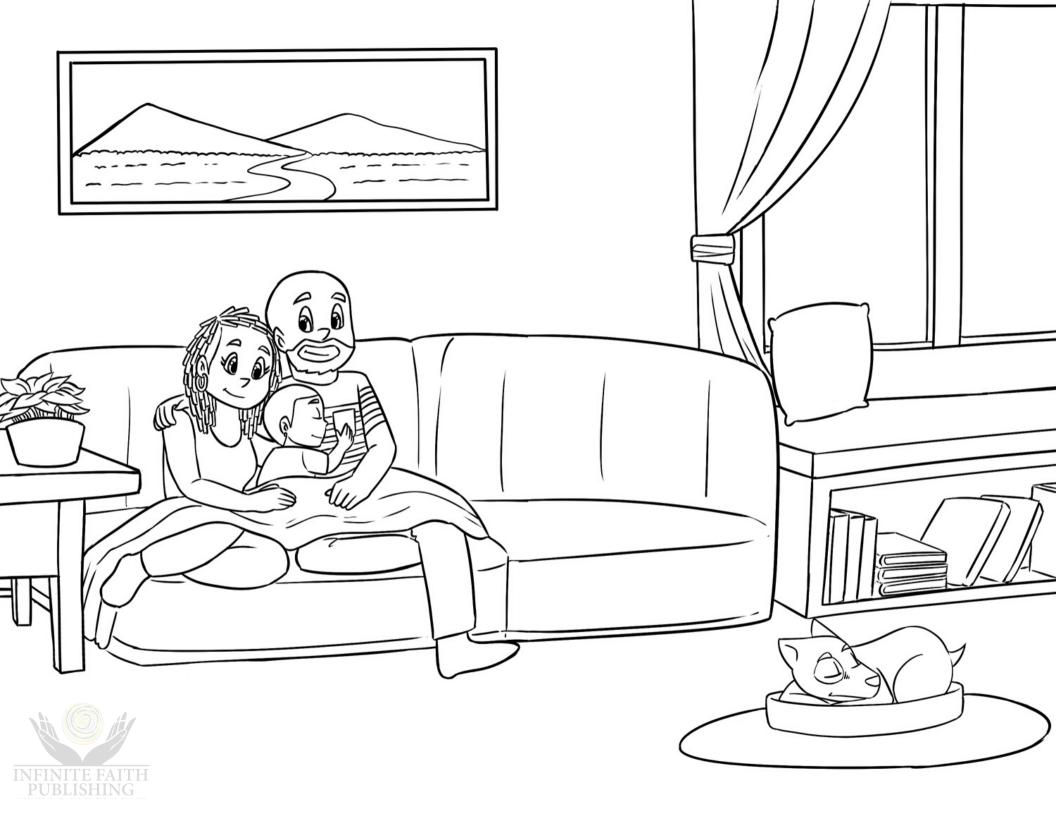

## Great A Good Night Story

| Ву:                                                                                                                                                              | Date: |               |       |       |     |                        |  |
|------------------------------------------------------------------------------------------------------------------------------------------------------------------|-------|---------------|-------|-------|-----|------------------------|--|
|                                                                                                                                                                  |       | Word Bank     |       |       |     |                        |  |
| Instructions: Use the words in the word bank to create a story for the good night picture. Color your superstar badge when you have finished writing your story. |       | baby<br>mommy | daddy | books | dog | painting<br>good night |  |
|                                                                                                                                                                  |       |               |       |       |     |                        |  |
|                                                                                                                                                                  |       |               |       |       |     |                        |  |
|                                                                                                                                                                  |       |               |       |       |     |                        |  |
|                                                                                                                                                                  |       |               |       |       |     |                        |  |
|                                                                                                                                                                  |       |               |       |       |     |                        |  |
|                                                                                                                                                                  |       |               |       |       |     |                        |  |
|                                                                                                                                                                  |       |               |       |       |     |                        |  |
|                                                                                                                                                                  |       |               |       |       |     |                        |  |
|                                                                                                                                                                  |       |               |       |       | _   |                        |  |
|                                                                                                                                                                  |       |               |       |       |     |                        |  |