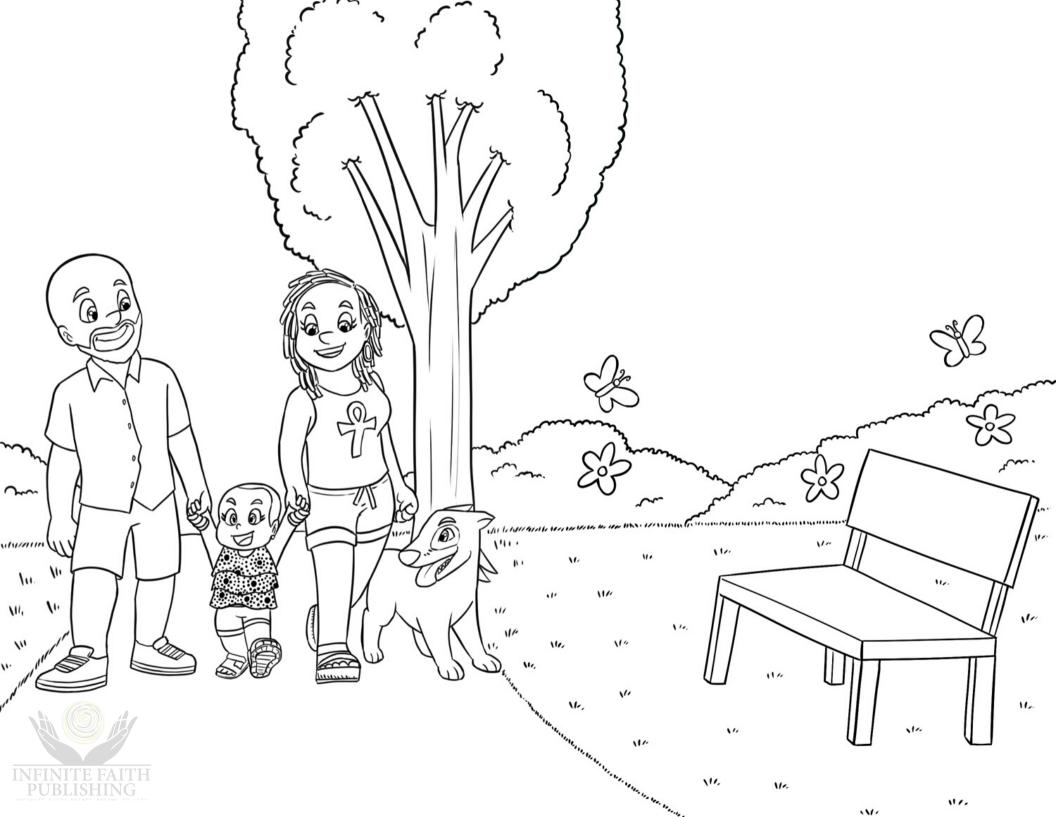

## A DAY At the PARK WORD SEARCH!

UYDJHS 0 ARGHP Μ F Χ Ε M K P Ε Ν В D R Ν Α S R R L

Instructions: Find the words in the word search. Check off each word once you've found it. Color your superstar badge when you have found all of the words!

| BABY        | LOVE          |  |  |  |
|-------------|---------------|--|--|--|
| BENCH       | MOMMY         |  |  |  |
| BUTTERFLIES | NATURE        |  |  |  |
| DADDY       | PARK          |  |  |  |
| DOC         | RISING        |  |  |  |
| FAMILY      | SHADE         |  |  |  |
| CRASS       | <b>SMILES</b> |  |  |  |
| GREAT       | SUNNY         |  |  |  |
| НАРРУ       | TREE          |  |  |  |